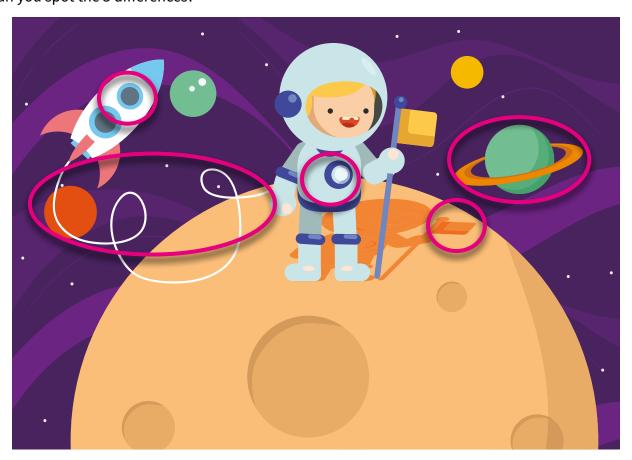

# SPOT THE DIFFERENCE Can you spot the 5 differences?









## **WORD SEARCH**

ANSWERS See if you can find all the space words in the puzzle below.

| S | j | m | а | w | t | V | S | t | а | r | l | k | а | u |
|---|---|---|---|---|---|---|---|---|---|---|---|---|---|---|
| 0 | p | е | v | w | g | a | l | а | x | у | 0 | е | S | d |
| Z | g | b | i | w | n | w | w | S | u | r | a | n | u | S |
| f | е | m | z | s | f | k | j | u | р | i | t | е | r | k |
| ٧ | q | m | 0 | 0 | n | а | t | i | 0 | n | a | l | l | S |
| n | k | С | k | е | Х | 0 | р | l | а | n | е | t | j | r |
| X | S | m | е | r | С | u | r | у | X | j | Z | x | 0 | d |
| ٧ | S | f | l | S | С | h | 0 | 0 | ı | S | r | у | p | r |
| z | f | w | m | a | r | S | а | р | l | a | n | е | t | b |
| n | е | р | t | u | n | е | d | r | Х | S | p | a | С | е |
| S | a | t | u | r