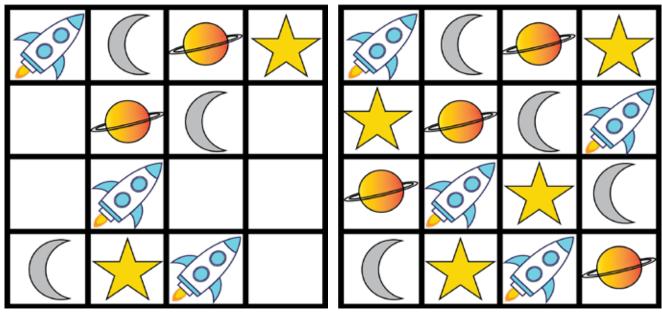

## **ASTRO-DOKU**

NSWERS Draw the pictures in the right squares to complete these astro-doku puzzles. Each picture can only appear in a column and row once.

### LEVEL 1