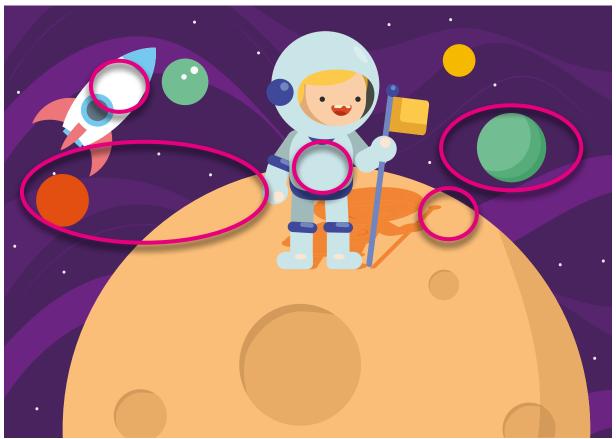

# SPOT THE DIFFERENCE Can you spot the 5 differences?









## **WORD SEARCH**

ANSWERS See if you can find all the space words in the puzzle below.

| S | j | m | а | w | t | V | S | t | а | r | l | k | а | u |
|---|---|---|---|---|---|---|---|---|---|---|---|---|---|---|
| 0 | p | е | v | w | g | a | l | а | x | у | 0 | е | S | d |
| Z | g | b | i | w | n | w | w | S | u | r | a | n | u | S |
| f | е | m | z | s | f | k | j | u | р | i | t | е | r | k |
| ٧ | q | m | 0 | 0 | n | а | t | i | 0 | n | a | l | l | S |
| n | k | С | k | е | Х | 0 | р | l | а | n | е | t | j | r |
| X | S | m | е | r | С | u | r | у | X | j | Z | x | 0 | d |
| ٧ | S | f | l | S | С | h | 0 | 0 | ı | S | r | у | p | r |
| z | f | w | m | a | r | S | а | р | l | a | n | е | t | b |
| n | е | р | t | u | n | е | d | r | Х | S | p | a | С | е |
| S | a | t | u | r |