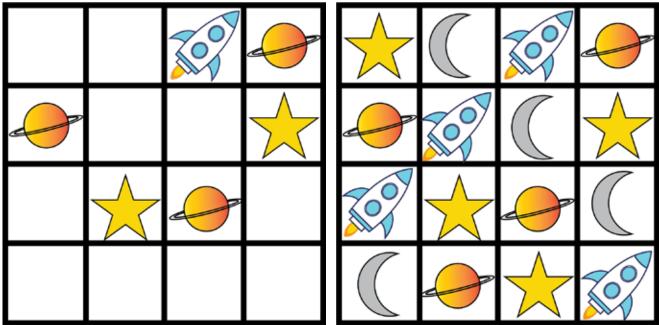

## **ASTRO-DOKU**

NSWERS Draw the pictures in the right squares to complete these astro-doku puzzles. Each picture can only appear in a column and row once.

#### LEVEL 2

Take photos of your completed puzzles and tag us on social media @SchoolsObs